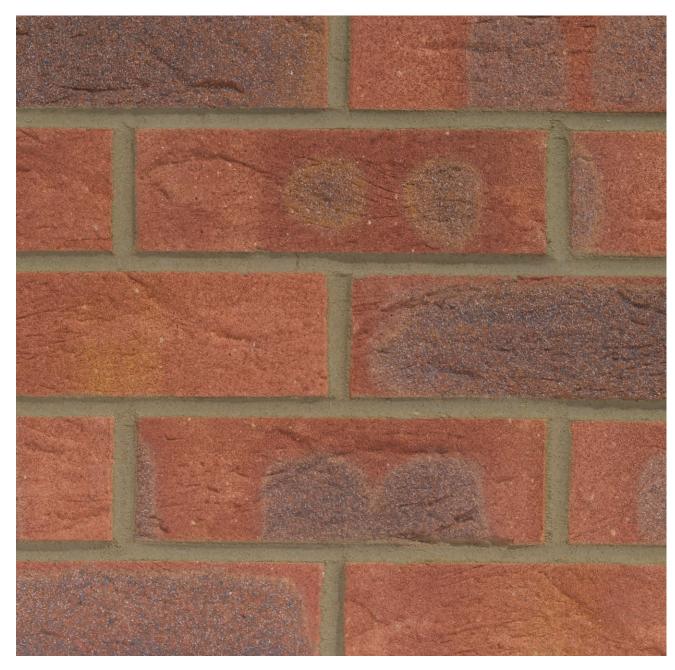

## VILLAGE SUNGLOW

## **VILLAGE SUNGLOW**

## Manufactured to BS EN 771-1

**Brick type** Category II, U, Clay Masonry Unit

**Standard work size** 215 x 102.5 x 65mm

**Dimensional tolerances** Tolerance category: T2 Range category: R1

Compressive strength  $\geq$  30N/mm<sup>2</sup>

Water absorption  $\leq 15\%$ 

**Durability** F2

Active soluble salts content S2

**Configuration** Vertically Perforated 13-25% Voids

Dry weight per brick 2.05kg

Pack Size

Factory Kirton

**EAN** 5057595001825